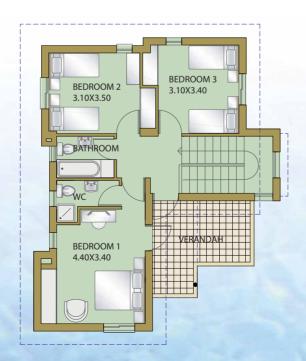

## TYPE B 3 Bedroom Villa

#### KONIA PANORAMA

V1, V3, V5, V6, V7, V8, V9, V11, V15, V28, V52, V55, V57, V58, V66

#### KONIA HILLS

V10, V11, V15, V16, V17, V18, V19, V33, V35, V36, V38, V39, V50, V57, V65, V69, V71, V78, V79, V81, V82, V87

Ground Floor

First Floor

Information contained herein is non-contractually binding and it is subject to changes at the Vendors' discretion.