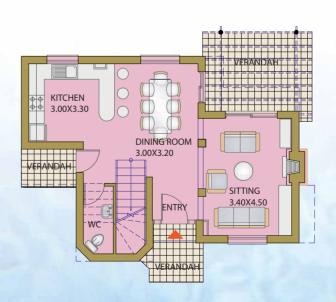

## TYPE B 3 Bedroom Villa

#### KONIA PANORAMA

V1, V3, V5, V6, V7, V8, V9, V11, V15, V28, V52, V55, V57, V58, V66

#### KONIA HILLS

V10, V11, V15, V16, V17, V18, V19, V33, V35, V36, V38, V39, V50, V57, V65, V69, V71, V78, V79, V81, V82, V87

Ground Floor

First Floor

Information contained herein is non-contractually binding and it is subject to changes at the Vendors' discretion.