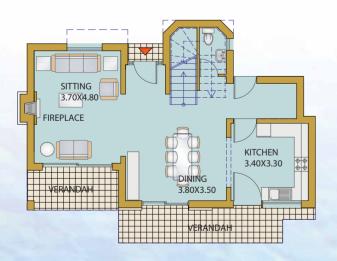

TYPE T1 3 Bedroom Villa

KONIA PANORAMA

V27, V29, V33

MASTER BEDROOM
3.20X3.50

BEDROOM
3.10X3.70

3.10X3.20

Ground Floor

First Floor

# TYPE T12 2 Bedroom Villa

#### KONIA PANORAMA

V60, V62, V65

#### **KONIA HILLS**

V52, V53, V56, V58, V60, V72, V77, V84, V86

KITCHEN

3.25X2.10

Ground Floor

SITTING

3.70X7.55

First Floor

BEDROOM3 3.45X3.50

TYPE T13<sub>2 Bedroom Villa</sub>