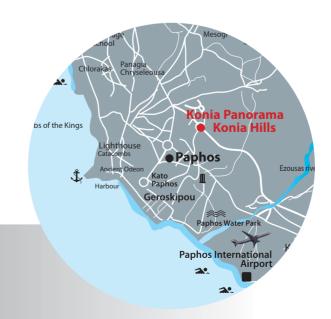

### Location

Distances from Konia Panorama & Konia Hills

- 5 minutes drive to the town centre
- 5 minutes drive to Pafos General Hospital
- 5 minutes drive to three shopping and entertainment malls
- 7 minutes drive to the Paphos International School
- 10 minutes drive to the beach and harbour
- 10 minutes drive to Pafos International Airport
- 10 minutes drive to the archaeological sites of **Paphos**
- 15 minutes drive to the Golf Courses
- 30 minutes drive to the Island's biggest commercial port.