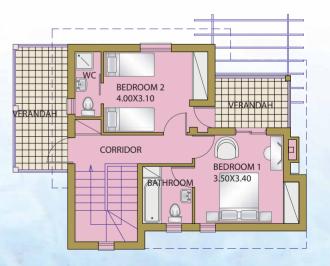

## TYPE B 3 Bedroom Villa

#### KONIA PANORAMA

V1, V3, V5, V6, V7, V8, V9, V11, V15, V28, V52, V55, V57, V58, V66

#### KONIA HILLS

V10, V11, V15, V16, V17, V18, V19, V33, V35, V36, V38, V39, V50, V57, V65, V69, V71, V78, V79, V81, V82, V87

Ground Floor

First Floor

Information contained herein is non-contractually binding and it is subject to changes at the Vendors' discretion.