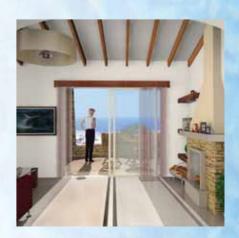

# Specifications

- Provision for air-conditioning units
- Provision for central heating
- Ceramic floor tiles throughout
- Marble floors (Optional)
- Fire place dressed in stonework
- Shutters on the bedroom windows
- Double glazed windows
- Open plan modern fitted kitchen with granite work-tops
- Pressurized water system
- Fitted wardrobes in all bedrooms
- Master bedroom with en-suite facilities
- TV and telephone connection points
- Solar water heating system
- Large tiled balconies and verandas, offering panoramic sea views
- Private parking area
- Private swimming pool (Optional)
- Private garden
- Pergolas