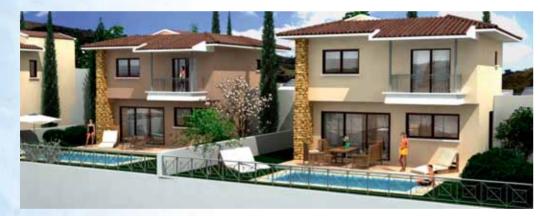

# Specifications

- Provision for air-conditioning units
- Provision for central heating
- Ceramic floor tiles throughout
- Marble floors (Optional)
- Fire place dressed in stonework
- Shutters on the bedroom windows
- Double glazed windows
- Open plan modern fitted kitchen with granite work-tops
- Pressurized water system
- Fitted wardrobes in all bedrooms
- Master bedroom with en-suite facilities
- TV and telephone connection points
- Solar water heating system
- Large tiled balconies and verandas, offering panoramic sea views
- Private parking area
- Private swimming pool (Optional)
- Private garden
- Pergolas