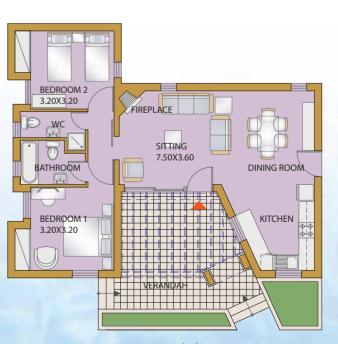

## TYPE B 3 Bedroom Villa

#### KONIA PANORAMA

V1, V3, V5, V6, V7, V8, V9, V11, V15, V28, V52, V55, V57, V58, V66

#### KONIA HILLS

V10, V11, V15, V16, V17, V18, V19, V33, V35, V36, V38, V39, V50, V57, V65, V69, V71, V78, V79, V81, V82, V87

Ground Floor

First Floor

Information contained herein is non-contractually binding and it is subject to changes at the Vendors' discretion.

Specifications valid on a purchase are those issued for inclusion in the sales agreement.

TYPE C 2 Bedroom Villa