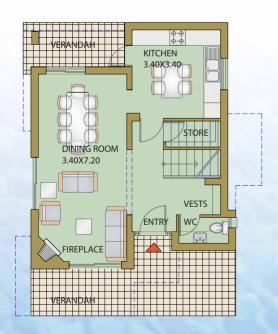

TYPE T1 3 Bedroom Villa

KONIA PANORAMA

V27, V29, V33

MASTER BEDROOM
3.20X3.50

BEDROOM
3.10X3.70

3.10X3.20

Ground Floor

First Floor