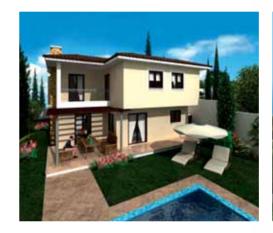

## TYPE B 3 Bedroom Villa

# Specifications

- Provision for air-conditioning units
- Provision for central heating
- Ceramic floor tiles throughout
- Marble floors (Optional)
- Fire place dressed in stonework
- Shutters on the bedroom windows
- Double glazed windows
- Open plan modern fitted kitchen with granite work-tops
- Pressurized water system
- Fitted wardrobes in all bedrooms
- Master bedroom with en-suite facilities
- TV and telephone connection points
- Solar water heating system
- Large tiled balconies and verandas, offering panoramic sea views
- Private parking area
- Private swimming pool (Optional)
- Private garden
- Pergolas