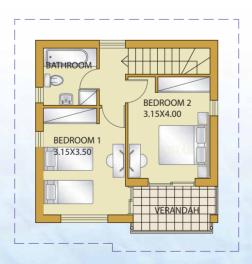

# TYPE T12 2 Bedroom Villa

#### KONIA PANORAMA

V60, V62, V65

#### **KONIA HILLS**

V52, V53, V56, V58, V60, V72, V77, V84, V86

KITCHEN

3.25X2.10

Ground Floor

SITTING

3.70X7.55

First Floor

BEDROOM3 3.45X3.50

TYPE T13<sub>2 Bedroom Villa</sub>