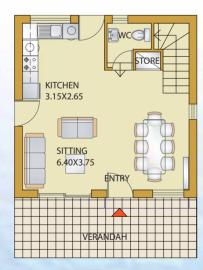

TYPE T1 3 Bedroom Villa

KONIA PANORAMA

V27, V29, V33

MASTER BEDROOM
3.20X3.50

BEDROOM
3.10X3.70

3.10X3.20

Ground Floor

First Floor