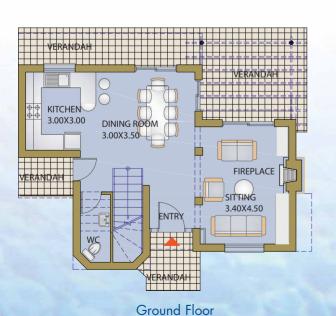

#### KONIA PANORAMA

V1, V3, V5, V6, V7, V8, V9, V11, V15, V28, V52, V55, V57, V58, V66

#### KONIA HILLS

V10, V11, V15, V16, V17, V18, V19, V33, V35, V36, V38, V39, V50, V57, V65, V69, V71, V78, V79, V81, V82, V87

Ground Floor

First Floor

Information contained herein is non-contractually binding and it is subject to changes at the Vendors' discretion.