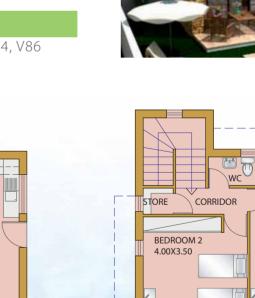

# TYPE T12 2 Bedroom Villa

#### KONIA PANORAMA

V60, V62, V65

#### **KONIA HILLS**

V52, V53, V56, V58, V60, V72, V77, V84, V86

KITCHEN

3.25X2.10

Ground Floor

SITTING

3.70X7.55

First Floor

BEDROOM3 3.45X3.50

TYPE T13<sub>2 Bedroom Villa</sub>